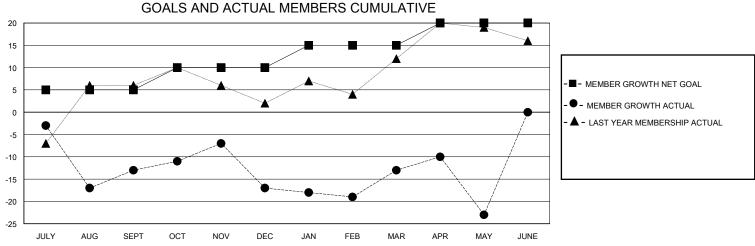

## District 1 H

Results as of: 5/31/2024

| GMT:          |               | LOC         | CATION ILLINOIS |                       |                          |                         | GMT CA                                             |  |
|---------------|---------------|-------------|-----------------|-----------------------|--------------------------|-------------------------|----------------------------------------------------|--|
|               | Club          | os          |                 | Members               |                          |                         |                                                    |  |
|               | RESULTS FOR   | R 2023-2024 |                 | RESULTS FOR 2023-2024 |                          |                         |                                                    |  |
| QUARTER       | NEW CLUB GOAL | NEW CLUBS   | DROPPED CLUBS   | QUARTER ME            | EMBER GROWTH NET<br>GOAL | MEMBER GROWTH<br>ACTUAL | DROPPED<br>MEMBERS ACTUAL<br>(including transfers) |  |
| JULY/AUG/SEPT | 1             | 0           | 0               | JULY/AUG/SEPT         | 5                        | 13                      | 24                                                 |  |
| OCT/NOV/DEC   | 0             | 0           | 0               | OCT/NOV/DEC           | 5                        | 18                      | 21                                                 |  |
| JAN/FEB/MAR   | 1             | 0           | 0               | JAN/FEB/MAR           | 5                        | 21                      | 16                                                 |  |
| APR/MAY/JUNE  | 0             | 0           | 0               | APR/MAY/JUNE          | 5                        | 8                       | 18                                                 |  |